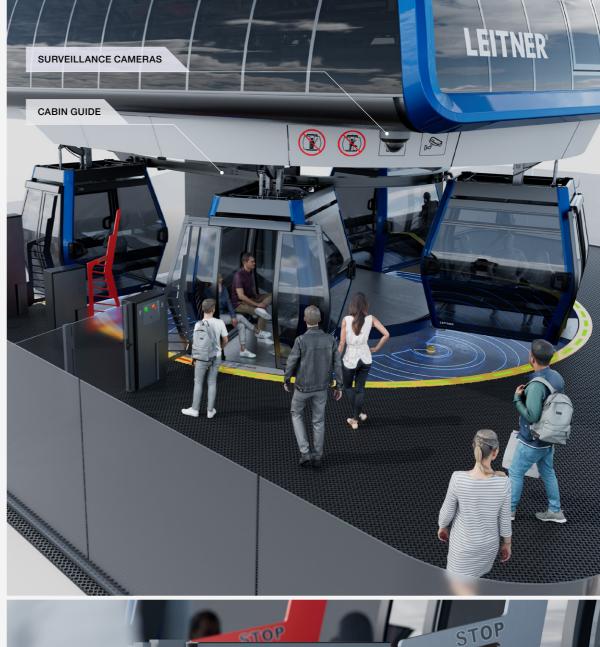

#### UNCOMPROMISING SAFETY

At LEITNER, safety is our top priority. LeitPilot has state-of-the-art safety features, including video monitoring, LIDAR sensor, physical limiting doors and emergency stop switches. Rest assured, our system responds instantly to discrepancies, ensuring passengers and operators are always protected from potential hazards.

#### PRECISION SURVEILLANCE

LeitPilot guarantees that passengers remain safely within designated zones, eliminating any risk of collisions. Every area is monitored in real time, using advanced LIDAR technology to control the vehicle pit while surveillance cameras are installed for overseeing, boarding and deboarding areas and station surroundings.

#### **ENHANCED COMFORT**

Enjoy a smoother boarding and deboarding experience with LeitPilot's improved cabin guides. Designed for stability and comfort, these features provide passengers and users with an upgraded level of accessibility for their journey.