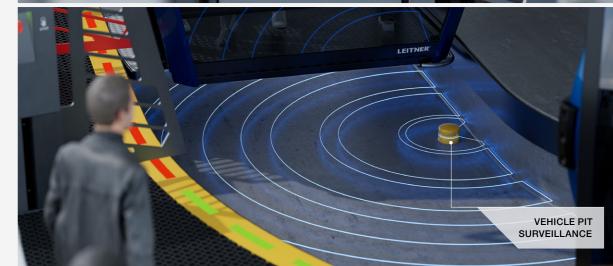

#### PRECISION SURVEILLANCE

LeitPilot guarantees that passengers remain safely within designated zones, eliminating any risk of collisions. Every area is monitored in real time, using advanced LIDAR technology to control the vehicle pit while surveillance cameras are installed for overseeing, boarding and deboarding areas and station surroundings.