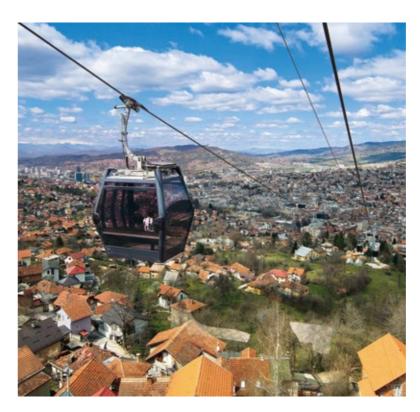

## **Proven the world over**

We work with the Italian design company Pininfarina to develop, design, and build cabins that are unusually spacious – and unusually beautiful.

The Diamond cabin for detachable gondola lifts is available in various sizes, from four seats to 20 standing spaces. All of our cabins are built around a supporting structure made of extruded aluminum sections. Most of the spaces between these sections are glazed, giving the cabin a unique feeling of space and an unimpeded view. The outer forms of our cabins have been wind tunnel tested and produce extremely little wind resistance, meaning they are safe and comfortable to use, even at high wind speeds. Lots of optional extras and any choice of colors gives customers a vast amount of leeway when equipping and designing their own unique cabins. Damped parallel suspension makes riding up and down the slopes and entering stations uniquely comfortable.