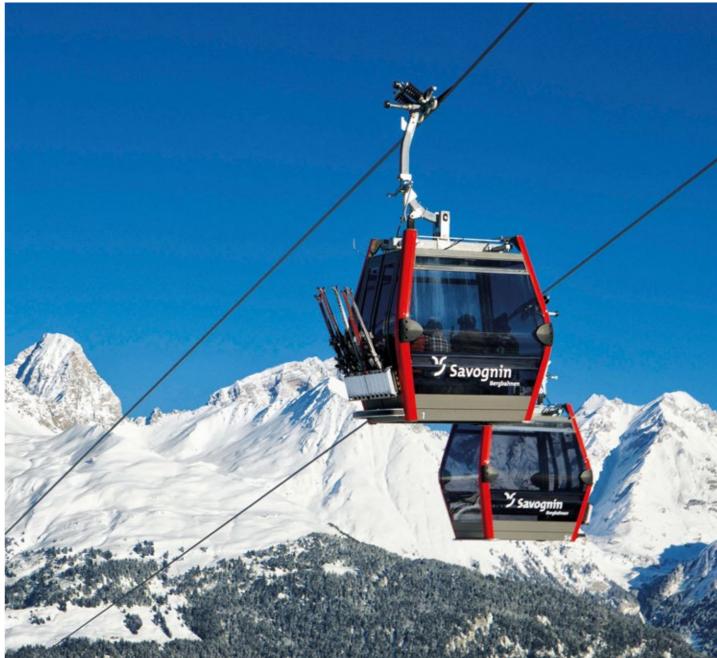

## **Proven the world over**

We work with the Italian design company Pininfarina to develop, design, and build cabins that are unusually spacious – and unusually beautiful.

The Diamond cabin for detachable gondola lifts is available in various sizes, from four seats to 20 standing spaces. All of our cabins are built around a supporting structure made of extruded aluminum sections. Most of the spaces between these sections are glazed, giving the cabin a unique feeling of space and an unimpeded view. The outer forms of our cabins have been wind tunnel tested and produce extremely little wind resistance, meaning they are safe and comfortable to use, even at high wind speeds. Lots of optional extras and any choice of colors gives customers a vast amount of leeway when equipping and designing their own unique cabins. Damped parallel suspension makes riding up and down the slopes and entering stations uniquely comfortable.

LEITNER cabins are remarkably stable in the wind, which noticeably improves the availability and reliability of a ropeway. The way they are constructed is also very simple, which makes inspecting and servicing them that much easier.