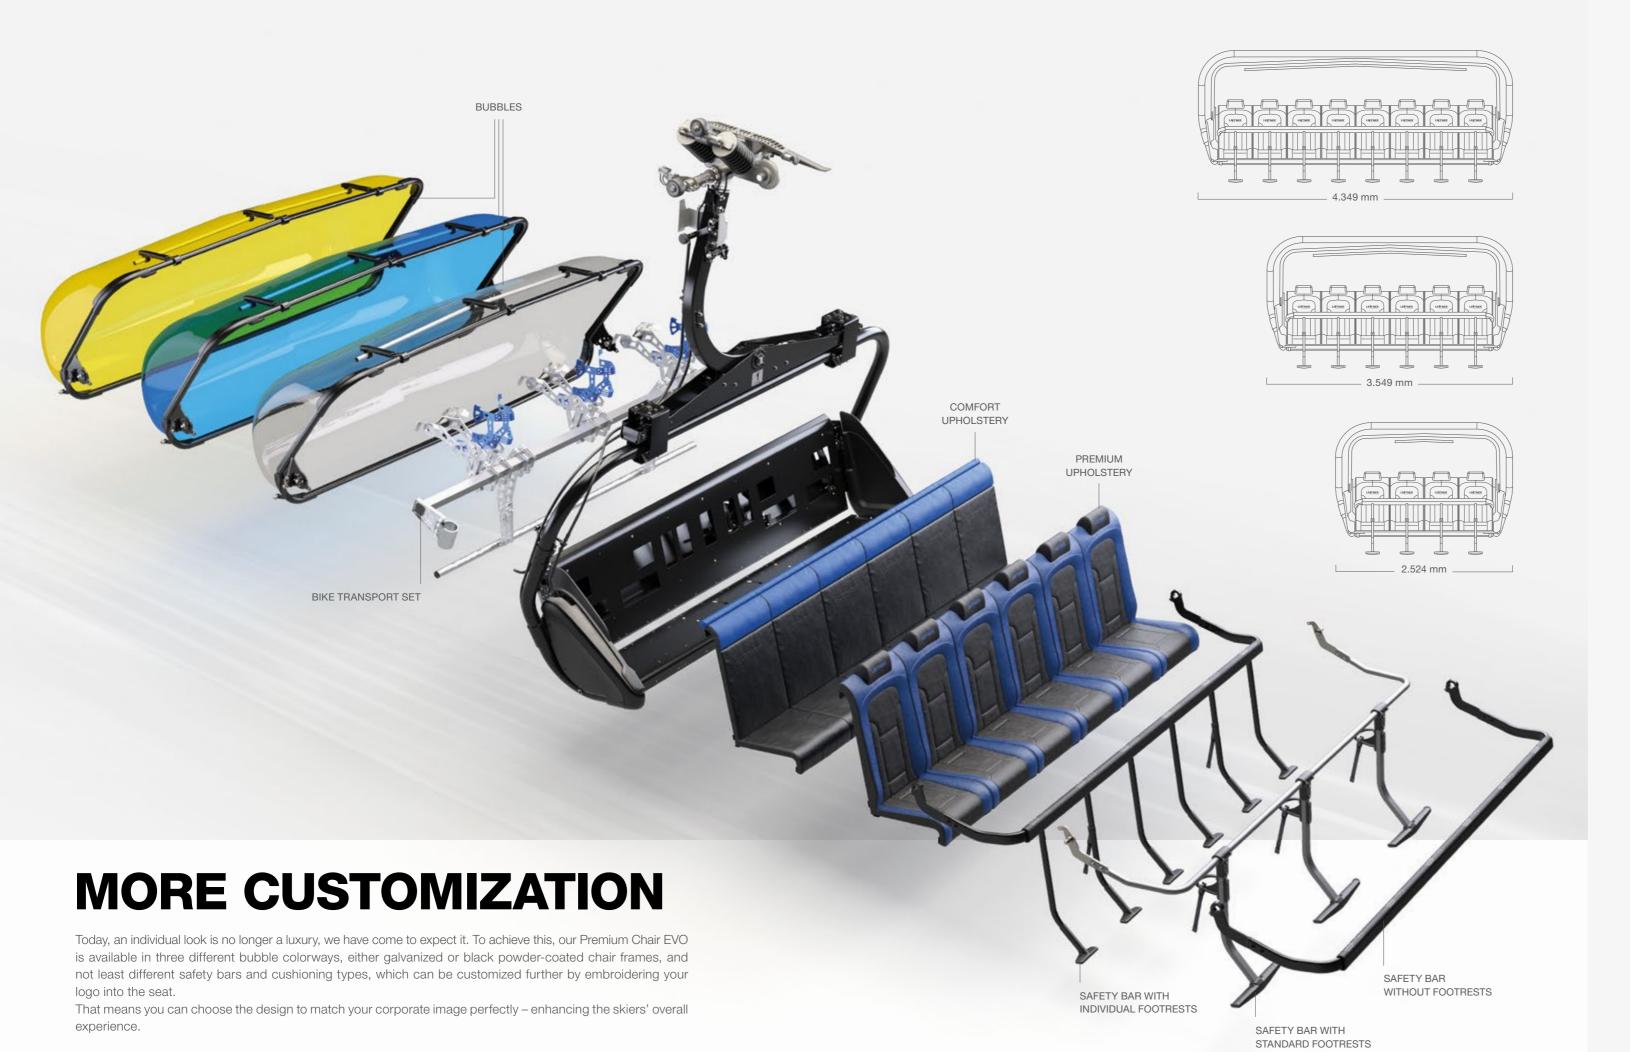

#### MORE CUSTOMIZATION

Bubble in various colors
Different cushioning types

#### **COMFORT UPHOLSTERY**

The synthetic leather version also lets each and every passenger experience real seating comfort. Used successfully for years in numerous installations, the comfort variant has not only proven itself, it even sets the standard for modern chairlifts.

### **MORE HEADROOM**

Vision has always been important to LEITNER. That is why it is clear that our Premium Chair EVO offers an unimpeded panorama view even when the bubble is closed. The bubble's unique curve ensures that your guests never feel cramped, and can enjoy every minute of the journey.