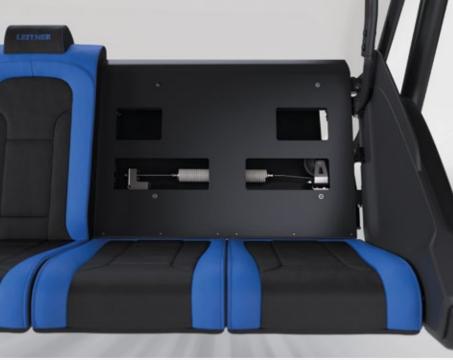

#### SIMPLE MAINTENANCE

We have made maintaining the Premium Chair EVO easier than ever before with the redesigned openings behind the backrest cushions. Quick and simple – keeping your maintenance cycles short.

#### TIME-SAVING MAINTENANCE

Simply remove the 3 bolts to open the newly designed side panel. Doing so provides the maintenance staff quick access to the mechanism inside. This development reduces maintenance time and thus simplifies service.