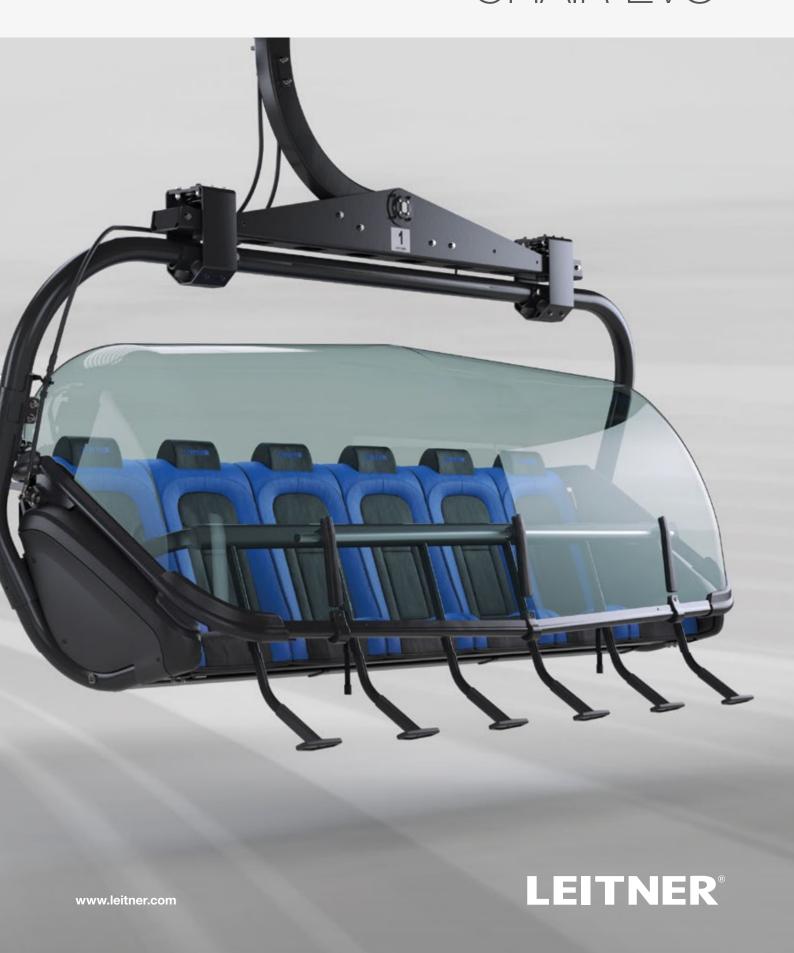

# PREMIUM CHAIR EVO

# PREMIUM DESIGN & QUALITY

Our Premium Chair EVO impresses not only with the proven seating comfort, but also with its simple elegance. Its premium materials, like genuine leather, are just as impressive as the discerning design. It turns a standard chairlift ride into a premium class experience.