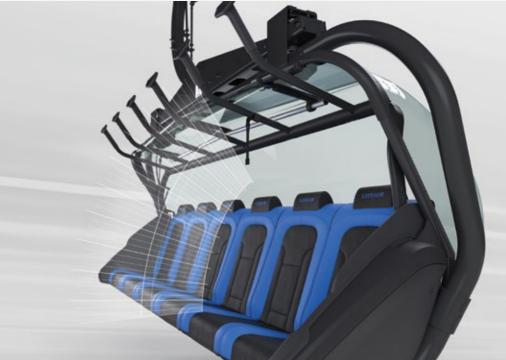

#### **GENEROUS EXIT OPENING**

Our new exit opening allows even particularly large guests to board and deboard safely. As a result, there is no longer a risk of passengers banging their heads.

### **MORE HEADROOM**

Vision has always been important to LEITNER. That is why it is clear that our Premium Chair EVO offers an unimpeded panorama view even when the bubble is closed. The bubble's unique curve ensures that your guests never feel cramped, and can enjoy every minute of the journey.