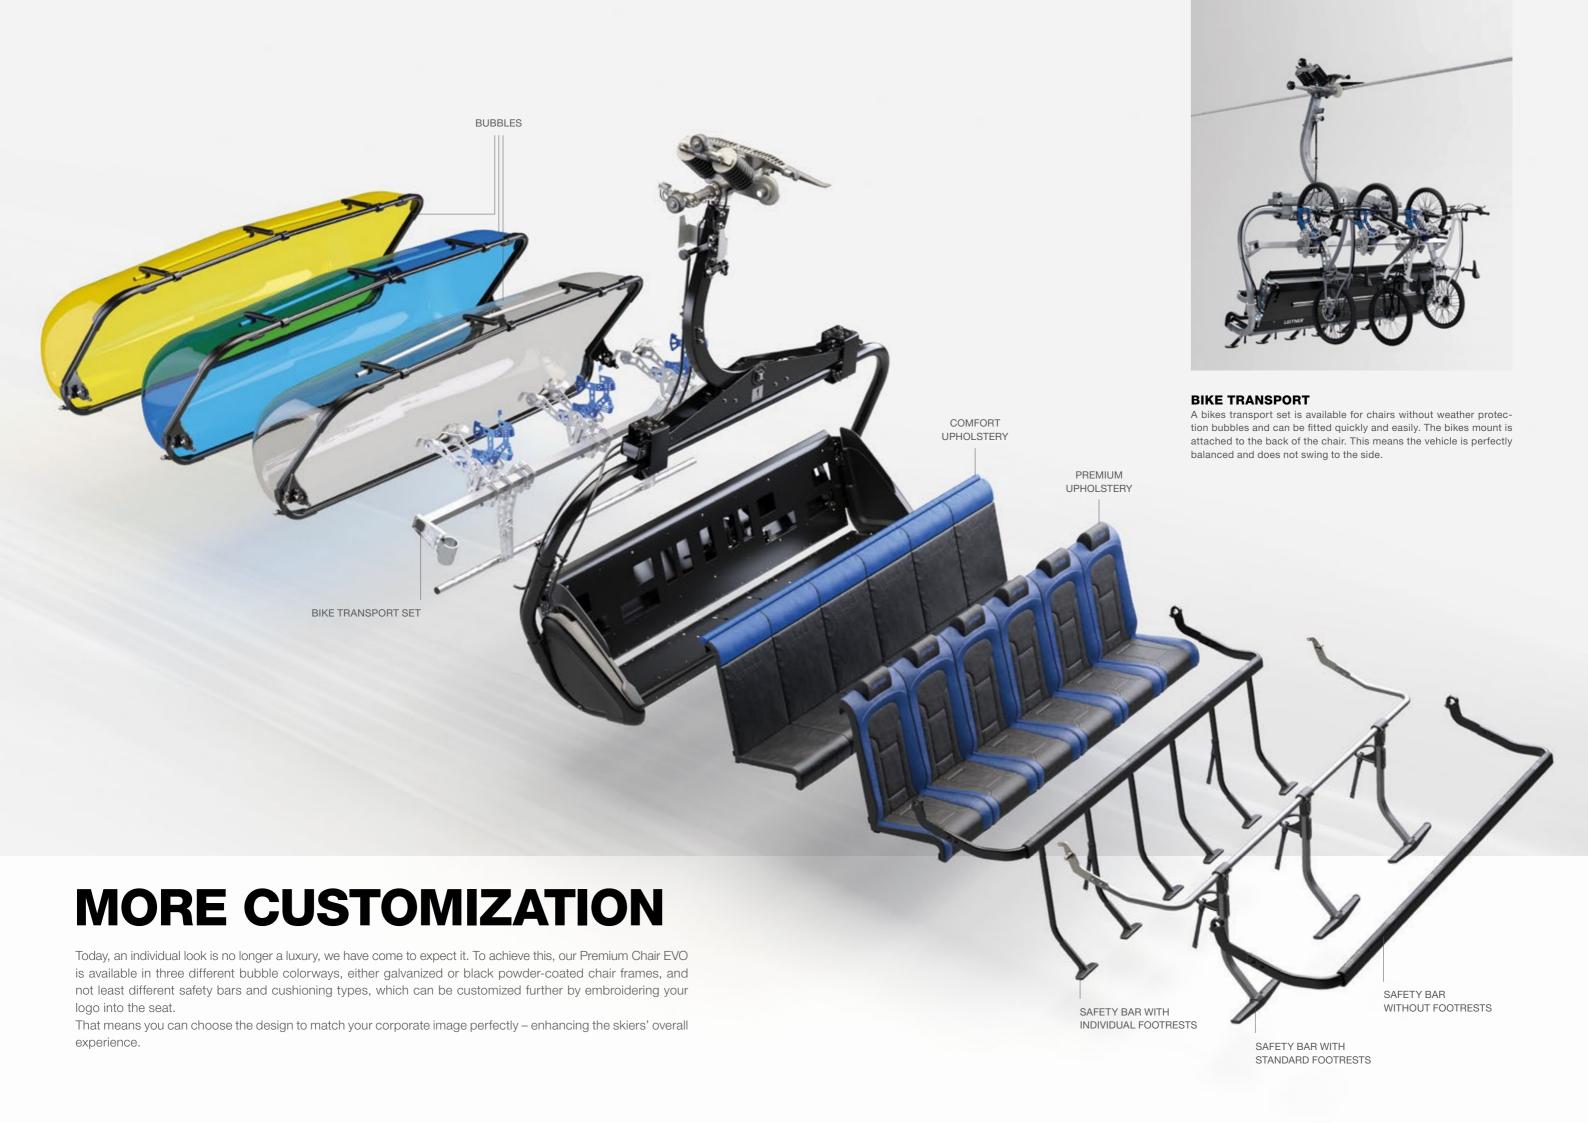

#### MORE CUSTOMIZATION

Bubble in various colors
Different cushioning types

#### **COMFORT UPHOLSTERY**

The synthetic leather version also lets each and every passenger experience real seating comfort. Used successfully for years in numerous installations, the comfort variant has not only proven itself, it even sets the standard for modern chairlifts.

### **MORE HEADROOM**

Vision has always been important to LEITNER. That is why it is clear that our Premium Chair EVO offers an unimpeded panorama view even when the bubble is closed. The bubble's unique curve ensures that your guests never feel cramped, and can enjoy every minute of the journey.