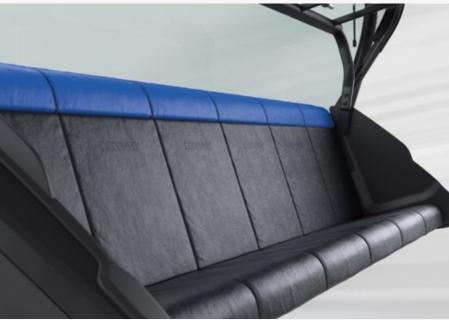

### MORE COMFORT AT THE SIDES

The redesigned side walls are made of shock-absorbing material. That provides additional comfort for the passengers and a visual upgrade of the new Premium Chair EVO.