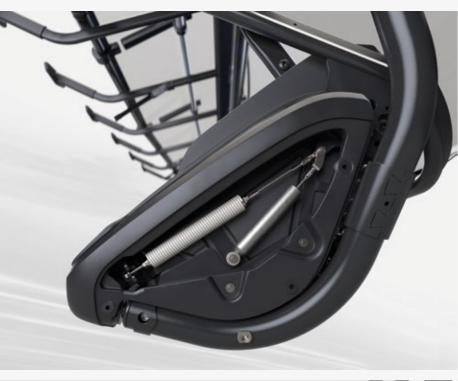

#### TIME-SAVING MAINTENANCE

Simply remove the 3 bolts to open the newly designed side panel. Doing so provides the maintenance staff quick access to the mechanism inside. This development reduces maintenance time and thus simplifies service.

#### SIMPLE MAINTENANCE

We have made maintaining the Premium Chair EVO easier than ever before with the redesigned openings behind the backrest cushions. Quick and simple – keeping your maintenance cycles short.