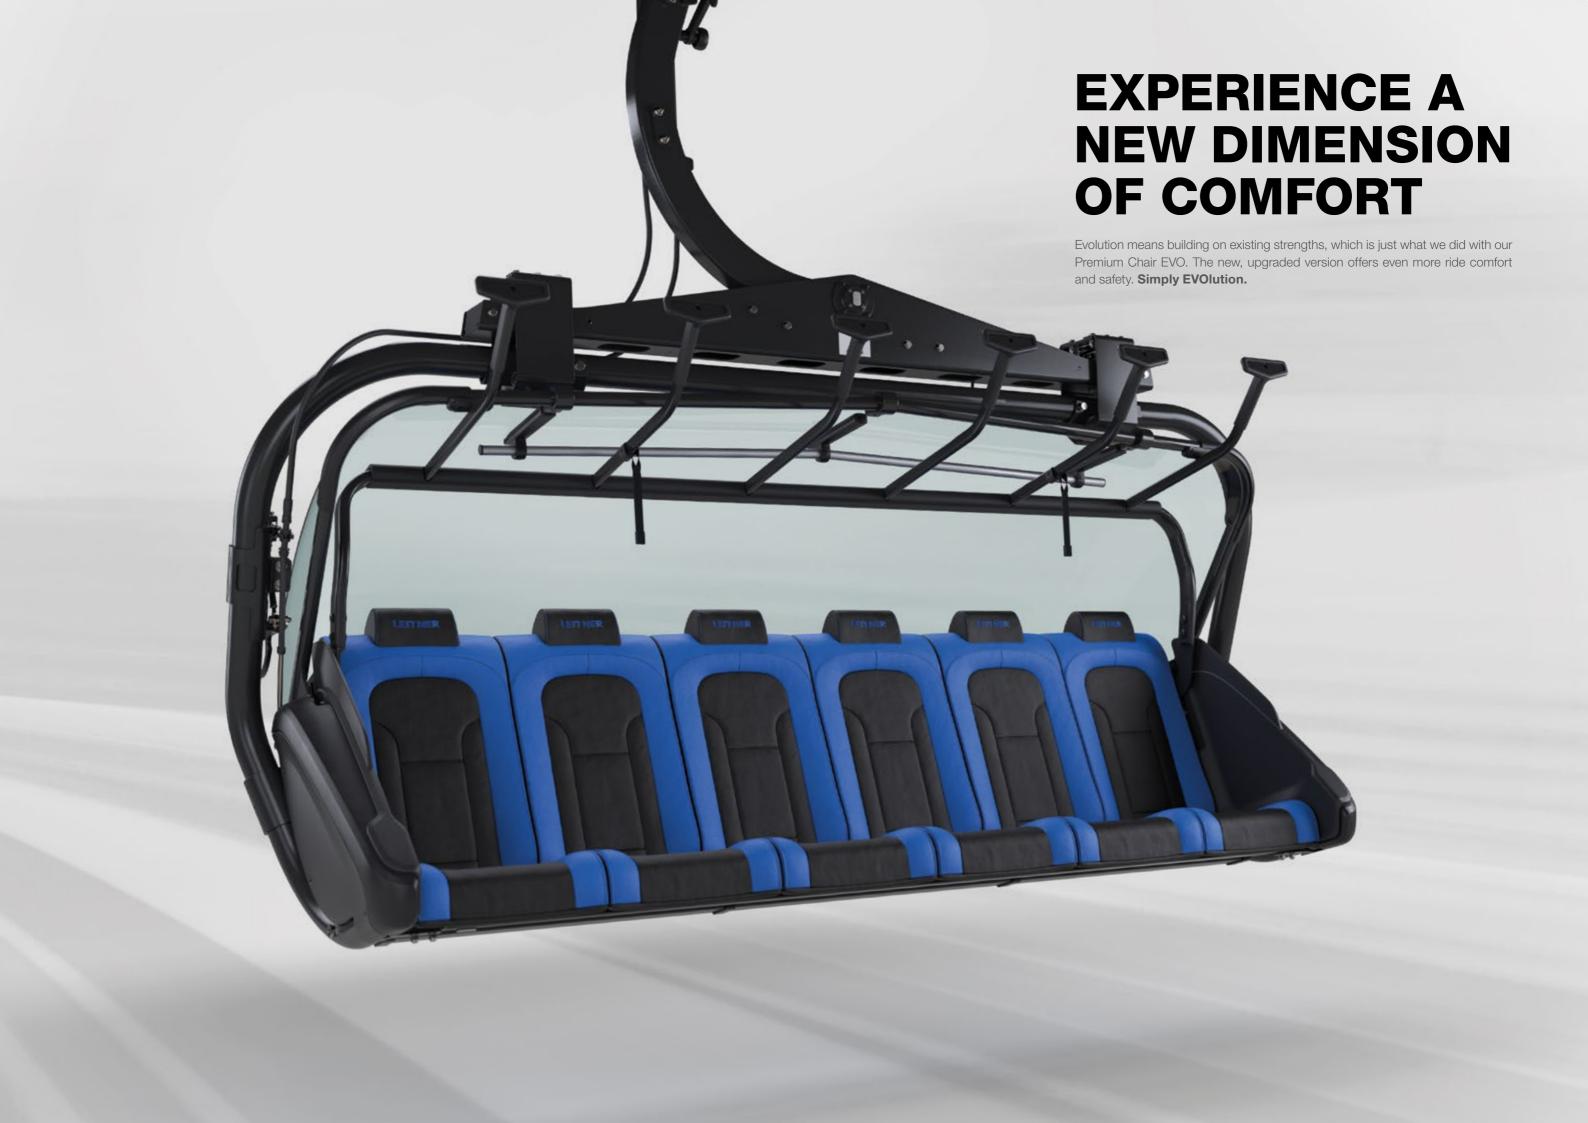

### **MORE HEADROOM**

Vision has always been important to LEITNER. That is why it is clear that our Premium Chair EVO offers an unimpeded panorama view even when the bubble is closed. The bubble's unique curve ensures that your guests never feel cramped, and can enjoy every minute of the journey.

### MORE COMFORT AT THE SIDES

The redesigned side walls are made of shock-absorbing material. That provides additional comfort for the passengers and a visual upgrade of the new Premium Chair EVO.