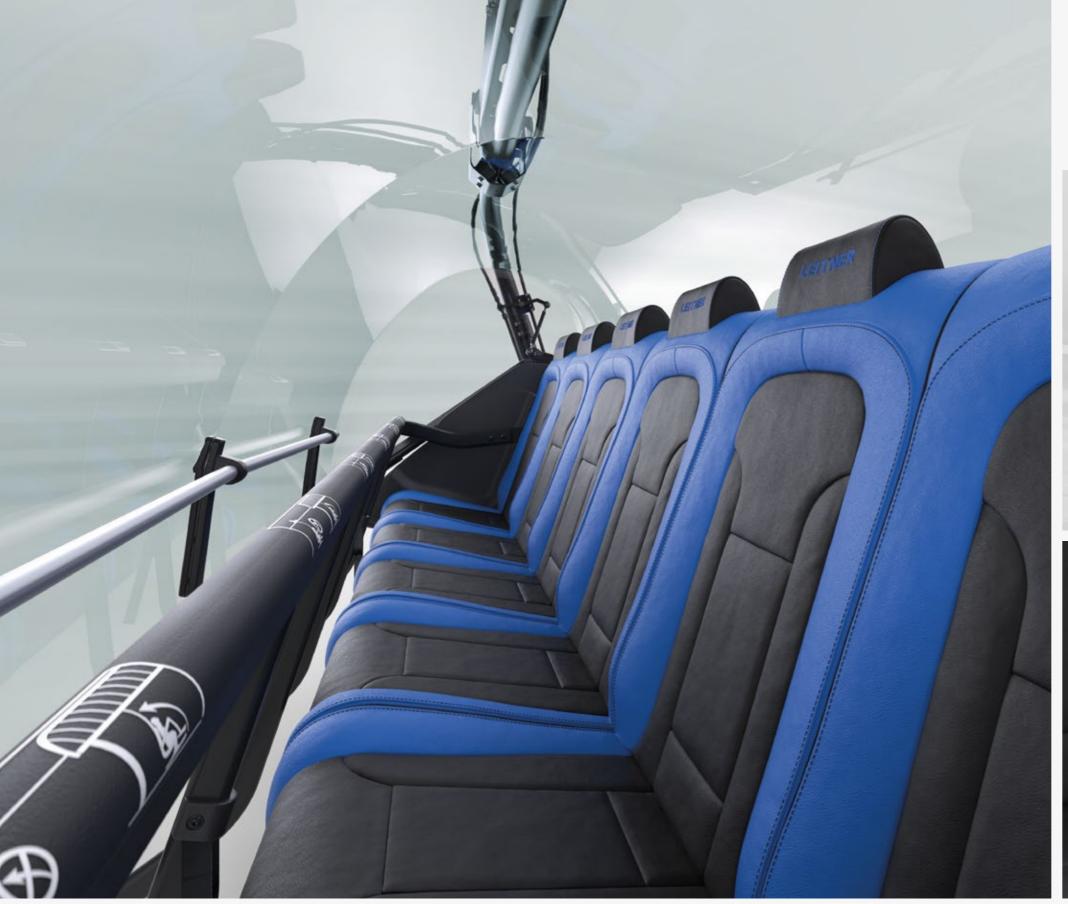

# PREMIUM DESIGN & QUALITY

Our Premium Chair EVO impresses not only with the proven seating comfort, but also with its simple elegance. Its premium materials, like genuine leather, are just as impressive as the discerning design. It turns a standard chairlift ride into a premium class experience.

### **MORE HEADROOM**

Vision has always been important to LEITNER. That is why it is clear that our Premium Chair EVO offers an unimpeded panorama view even when the bubble is closed. The bubble's unique curve ensures that your guests never feel cramped, and can enjoy every minute of the journey.

### MORE COMFORT AT THE SIDES

The redesigned side walls are made of shock-absorbing material. That provides additional comfort for the passengers and a visual upgrade of the new Premium Chair EVO.